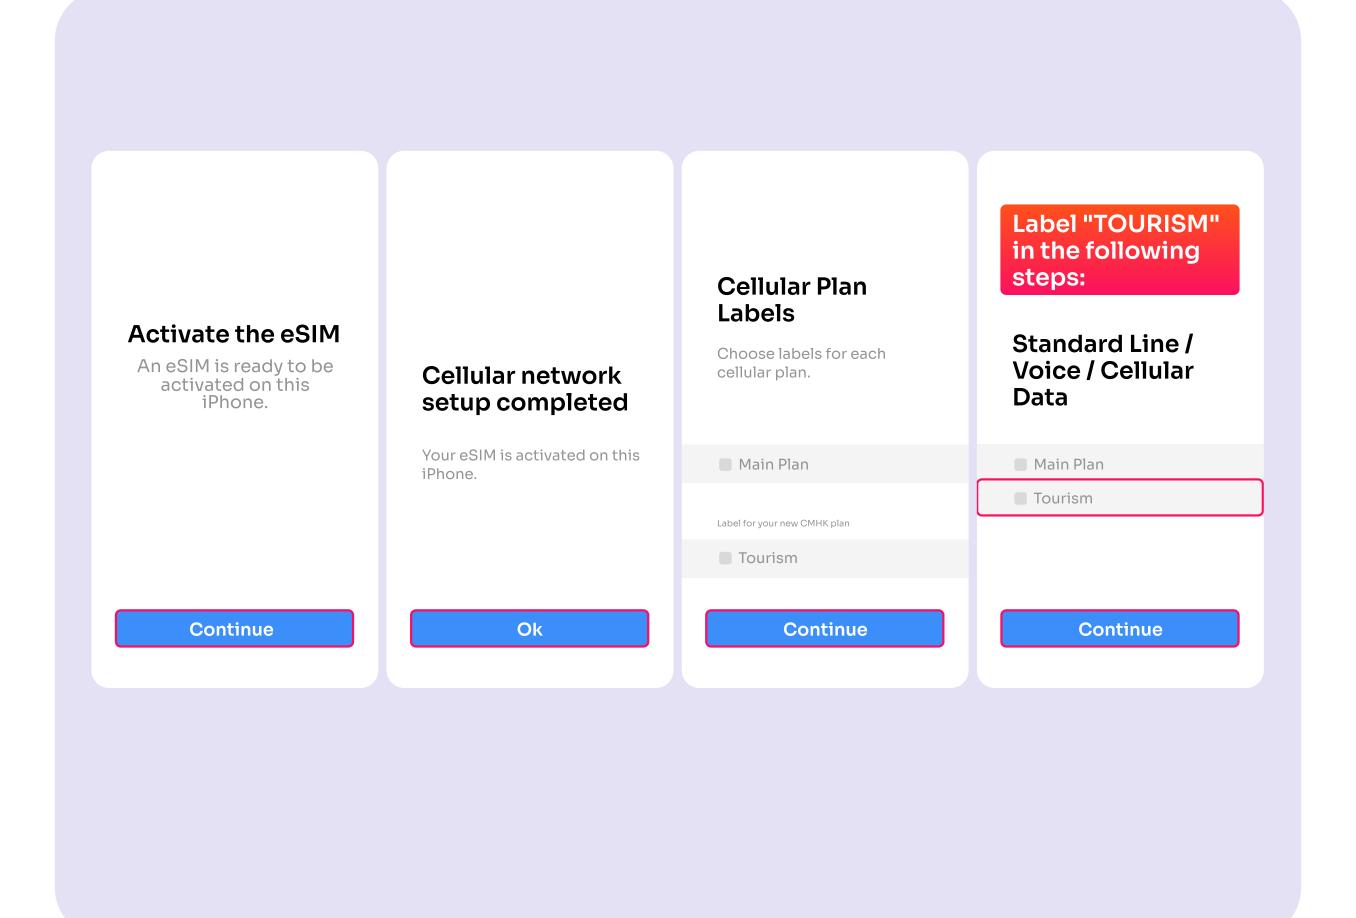

#### PROCEDURES FOR ACTIVATING YOUR eSIM

YOU NEED TO SCAN THE QR CODE 24 HOURS BEFORE ACTIVATION. WE RECOMMEND DOING THIS PROCEDURE ONE DAY BEFORE YOUR TRIP SO THAT YOU CAN USE YOUR HOME WI-FI FOR INSTALLATION. IF YOU HAVE ANY QUESTIONS, YOU CAN CONTACT OUR SUPPORT.

REST ASSURED THAT EVEN IF YOU SCAN THE QR CODE ONE DAY BEFORE, YOUR ESIM WILL BE ACTIVATED ON THE SCHEDULED DATE. IF AUTOMATIC ACTIVATION DOES NOT OCCUR, YOU CAN ACTIVATE IT MANUALLY USING THE QR CODE.