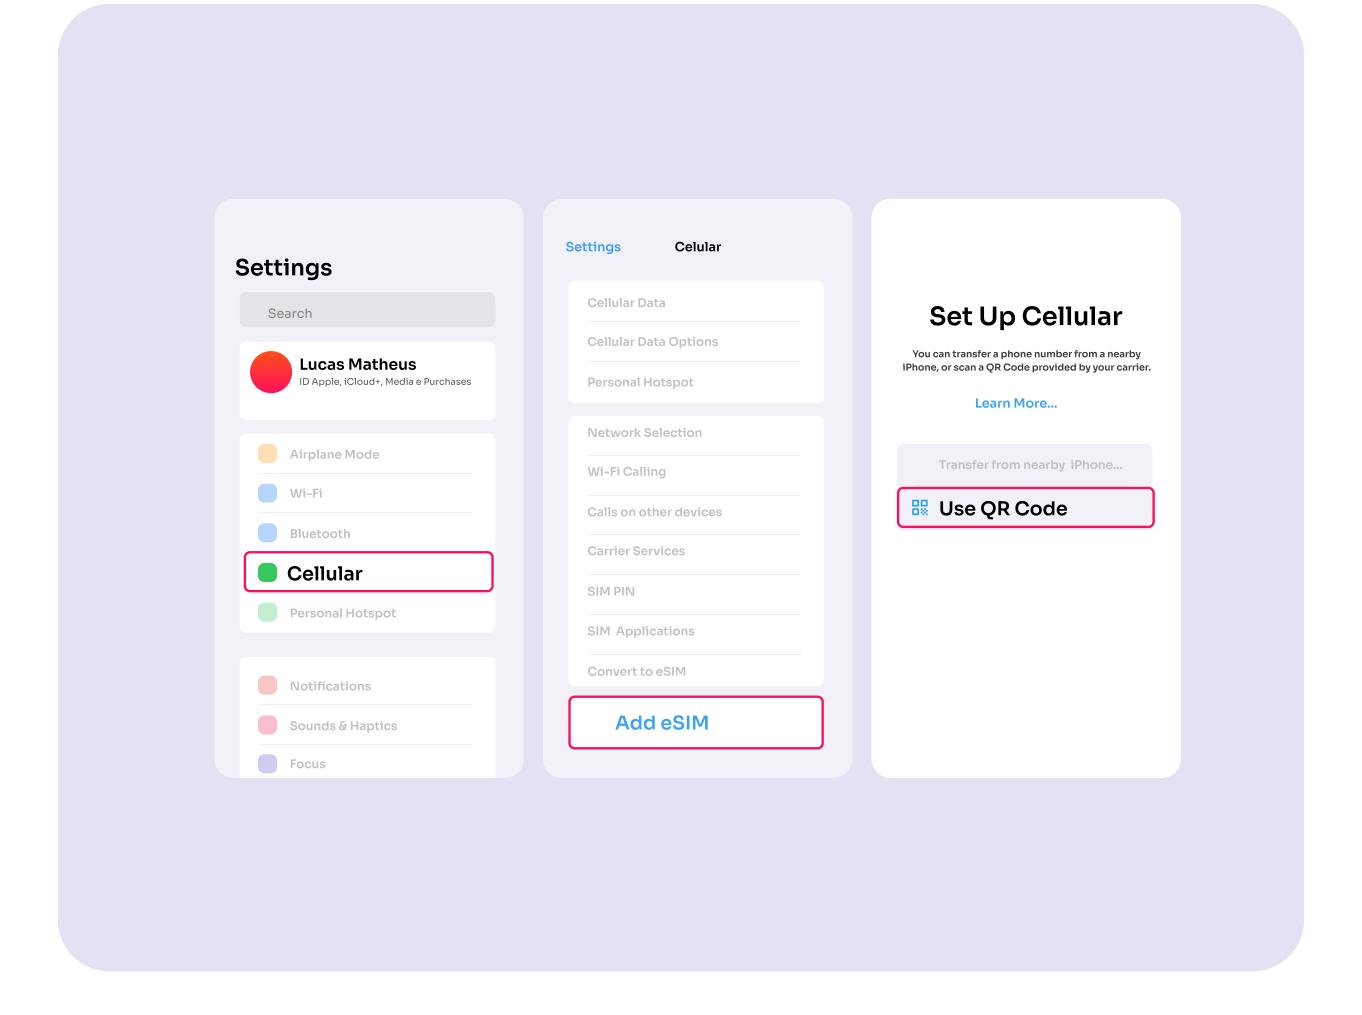

#### PROCEDURES FOR ACTIVATING YOUR eSIM

YOU NEED TO SCAN THE QR CODE 24 HOURS BEFORE ACTIVATION. WE RECOMMEND DOING THIS PROCEDURE ONE DAY BEFORE YOUR TRIP SO THAT YOU CAN USE YOUR HOME WI-FI FOR INSTALLATION. IF YOU HAVE ANY QUESTIONS, YOU CAN CONTACT OUR SUPPORT.

- OPEN THE CAMERA APP AND SCAN THE QR CODE.
- TAP ON THE "CELLULAR PLAN DETECTED" NOTIFICATION WHEN IT APPEARS.
- TAP CONTINUE AT THE BOTTOM OF THE SCREEN.
- TAP "ADD CELLULAR PLAN".

SUPPORT THROUGH WHATSAPP: +55 27 9 9958-8715

REST ASSURED THAT EVEN IF YOU SCAN THE QR CODE ONE DAY BEFORE, YOUR ESIM WILL BE ACTIVATED ON THE SCHEDULED DATE. IF AUTOMATIC ACTIVATION DOES NOT OCCUR, YOU CAN ACTIVATE IT MANUALLY USING THE QR CODE.